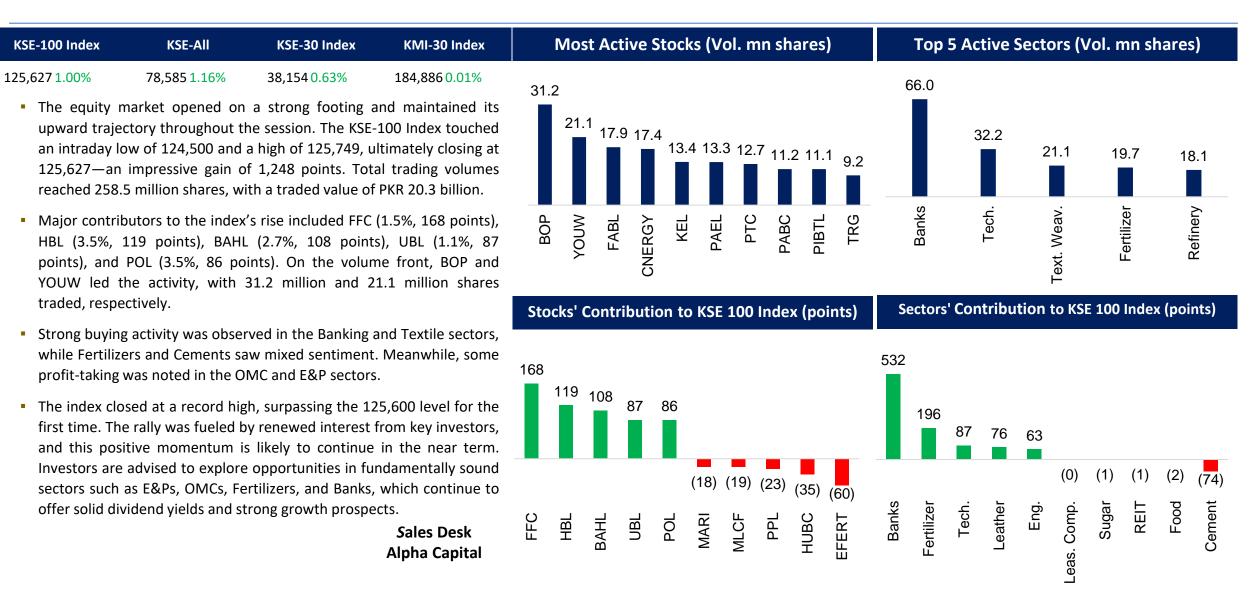

## **MARKET ROUNDUP**





## KSE-100 closes at 125,627 up 1,248 points





## **Disclosures and Disclaimer**

This report has been prepared and marketed jointly by Akseer Research (Pvt) Limited and Alpha Capital (Pvt) Limited, hereinafter referred jointly as "JV" and is provided for information purposes only. Under no circumstances this is to be used or considered as an offer to sell or solicitation of any offer to buy. While reasonable care has been taken to ensure that the information contained therein is not untrue or misleading at the time of publication, we make no representation as to its accuracy or completeness and it should not be relied upon as such. From time to time, the JV and/or any of their officers or directors may, as permitted by applicable laws, have a position, or otherwise be interested in any transaction, in any securities directly or in